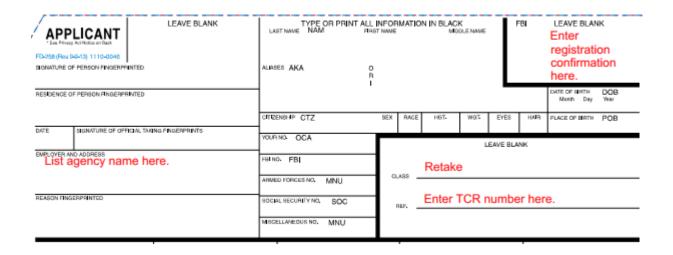

## **IdentoGO**

- Applicants must complete the entire registration process, including providing payment via credit card or eCheck or identifying the account for billing during the registration.
   When paying by check, only business checks and money orders are accepted. These should be made payable to Idemia.
- A registration number will be supplied at the end of the registration process. This
  registration number must be recorded on the fingerprint card when it is submitted for
  proper processing and to avoid delays.
- Pre-registration and pre-payment are required for all cardscan submissions. Any cards received without both those requirements being met will be returned to applicant unprocessed.
- Applicants should obtain a set of fingerprints from a local law enforcement agency or
  other entity that provides fingerprinting services. These fingerprint cards may be either
  traditional ink rolled fingerprints or electronically captured and printed fingerprint cards.
- Fingerprints must be submitted on FBI applicant cards (FD-258).
- FBI fingerprint cards are available from the state agency requiring you to be fingerprinted (i.e. Department of Education, Insurance, Labor, etc.) Due to agency specific information, we do not provide fingerprint cards to applicants.
- Applicants need to make sure the fingerprint card is completely filled out (sample card
  on following page). Required information includes: ORI number, full name, social
  security number, date of birth, home address, sex, height, weight, hair color, eye color,
  place of birth (state or country only), citizenship, reason fingerprinted and the
  confirmation number provided to you at the end of the registration process.
- The ORI number and Reason Fingerprinted that must be used on the fingerprint card should be provided by the licensing or certifying agency.
- Failure to completely fill out the information on the fingerprint card will result in the card being returned to the applicant, which will delay the fingerprint submission process.
- The fully completed card should then be mailed to the following address:

### **Retake Submissions**

For submitting retake fingerprint cards, please see the instructions below for where to place notification of retake and TCR number.

T: +1 615-771-0522

F: +1 615-778-5780

www.ldentoGO.com